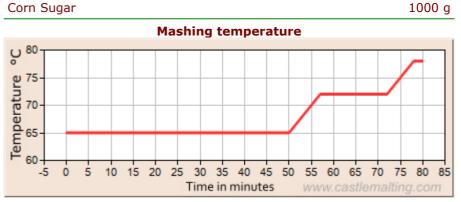

Corn Sugar

#### Step 1: Mashing

Mash-in and follow the profile below:

|                                                                           | Step 2: Boiling                                             |     |           |          |
|---------------------------------------------------------------------------|-------------------------------------------------------------|-----|-----------|----------|
| Send us your recipe, and we'll be pleased to<br>publish it on our website | Once the mash is done, filter and sparge with water at 78°C |     |           | 78°C     |
| Brewing is an experiment! Brew your own beer!                             | Rest for 2min at 78°C to <b>mash out</b>                    |     |           |          |
| info@castlemalting.com                                                    | Rise to 78°C at 1°                                          | •   |           |          |
| For further information & service please contact:                         |                                                             |     |           |          |
| alpha acid percentage.                                                    | Rise to 72°C at 1°C/min                                     |     |           |          |
| ingredients yield as grain dry extract and hop                            | Rest for 50min at 65°C                                      |     |           |          |
| meet different technologies, efficiencies and                             | Mash-in at 65°C                                             |     |           |          |
| Some modification might need to be done to                                | pН                                                          | 5.3 | Mix Ratio | 2.7 L/kg |
| Please note that this recipe is just a quideline.                         | 0                                                           | -   |           |          |